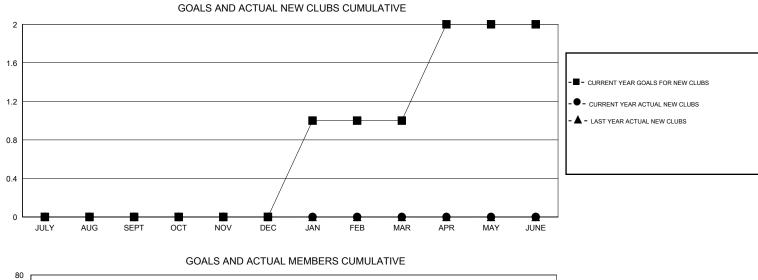

## 

| GMT:                  | CHRIS LE | EWIS             |           | LOCATIO          |                  |                       |                    |                                     |                    | GMT CA 2         |
|-----------------------|----------|------------------|-----------|------------------|------------------|-----------------------|--------------------|-------------------------------------|--------------------|------------------|
| Clubs                 |          |                  |           |                  |                  | Members               |                    |                                     |                    |                  |
| RESULTS FOR 2016-2017 |          |                  |           |                  |                  | RESULTS FOR 2016-2017 |                    |                                     |                    |                  |
| QUAR                  | RTER     | NEW CLUB<br>GOAL | NEW CLUBS | DROPPED<br>CLUBS | NET<br>GAIN/LOSS | QUARTER               | NEW MEMBER<br>GOAL | CHARTER AND<br>NEW MEMBERS<br>ADDED | DROPPED<br>MEMBERS | NET<br>GAIN/LOSS |
| JULY/A                | UG/SEPT  | 0                | 0         | 0                | 0                | JULY/AUG/SEPT         | -10                | 20                                  | 41                 | -21              |
| OCT/N                 | OV/DEC   | 0                | 0         | 0                | 0                | OCT/NOV/DEC           | 5                  | 0                                   | 0                  | 0                |
| JAN/FE                | EB/MAR   | 1                | 0         | 0                | 0                | JAN/FEB/MAR           | 41                 | 0                                   | 0                  | 0                |
| APR/M                 | AY/JUNE  | 1                | 0         | 0                | 0                | APR/MAY/JUNE          | 36                 | 0                                   | 0                  | 0                |