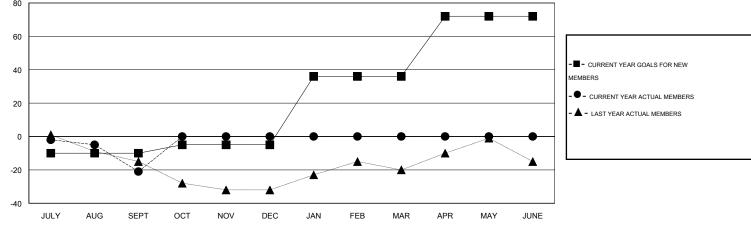

## 

| GMT:                  | CHRIS LE | EWIS             |           | LOCATIO          |                  |                       |                    |                                     |                    | GMT CA 2         |
|-----------------------|----------|------------------|-----------|------------------|------------------|-----------------------|--------------------|-------------------------------------|--------------------|------------------|
| Clubs                 |          |                  |           |                  |                  | Members               |                    |                                     |                    |                  |
| RESULTS FOR 2016-2017 |          |                  |           |                  |                  | RESULTS FOR 2016-2017 |                    |                                     |                    |                  |
| QUAR                  | RTER     | NEW CLUB<br>GOAL | NEW CLUBS | DROPPED<br>CLUBS | NET<br>GAIN/LOSS | QUARTER               | NEW MEMBER<br>GOAL | CHARTER AND<br>NEW MEMBERS<br>ADDED | DROPPED<br>MEMBERS | NET<br>GAIN/LOSS |
| JULY/A                | UG/SEPT  | 0                | 0         | 0                | 0                | JULY/AUG/SEPT         | -10                | 20                                  | 41                 | -21              |
| OCT/N                 | OV/DEC   | 0                | 0         | 0                | 0                | OCT/NOV/DEC           | 5                  | 0                                   | 0                  | 0                |
| JAN/FE                | EB/MAR   | 1                | 0         | 0                | 0                | JAN/FEB/MAR           | 41                 | 0                                   | 0                  | 0                |
| APR/M                 | AY/JUNE  | 1                | 0         | 0                | 0                | APR/MAY/JUNE          | 36                 | 0                                   | 0                  | 0                |